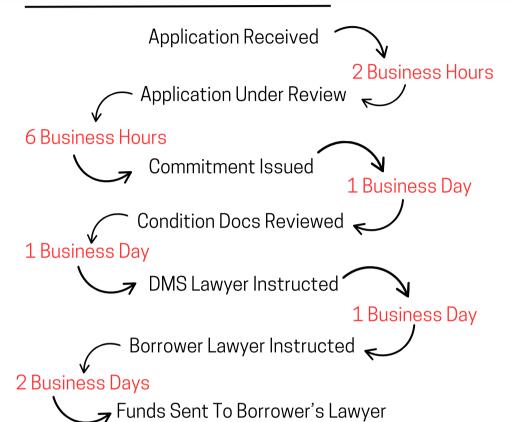

## **DMS Target Turn-Around Times**

At DMS we are striving to reduce and enhance this process, through automation, communication and a dedicated team

Brokers will be emailed status updates all along the way, Private Mortgages are time sensitive and we look to fund as soon as possible.