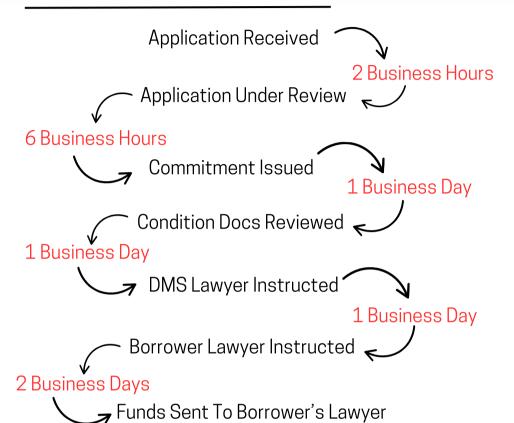

## Service Level Agreements

### **DMS Target Turn-Around Times**

At DMS we are striving to reduce and enhance this process, through automation, communication and a dedicated team

Brokers will be emailed status updates all along the way, Private Mortgages are time sensitive and we look to fund as soon as possible.

Submit Through Your Application Software

- Be sure to provide full loan notes
- Include <u>your broker fee</u> in the submission
- · Gather submission documents immediately
- Pull a property title search
- Send an insurance binder request to the borrower upon instruction (DMS to provide)